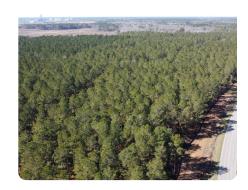

## **PROPERTY SUMMARY**

The Shingler tract offers a rare opportunity to own significant acreage in the path of progress of the rapidly growing Charleston area market. This 1,000 +/- acres is located just outside of Holly Hill with almost a mile of paved road frontage along Boyer Road. Just 45 minutes from CHS international airport, 25 minutes from the Nexton Community, and 15 minutes from the Camp Hall Industrial Park.