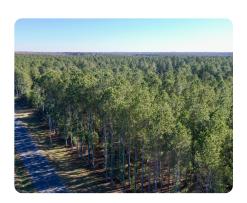

### **PROPERTY SUMMARY**

This 2.4+/- acre homesite lies less than 3 mi north of I-85 in Pendleton, SC. The property has been utilized for many years as a recreational tract & pine plantation. The pines are almost 30 years of age and were thinned around 2012. This property offers an incredible opportunity to build a home & enjoy the peacefulness of the countryside while being just minutes from town.