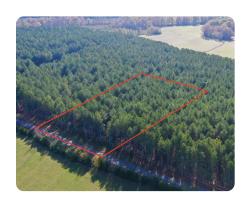

### **PROPERTY SUMMARY**

This 2.4+/- acre homesite lies less than 3 mi north of I-85 in Pendleton, SC. The property has been utilized for many years as a recreational tract & pine plantation. The pines are almost 30 years of age and were thinned around 2012. This property offers an incredible opportunity to build a home & enjoy the peacefulness of the countryside while being just minutes from town.

The homesites level topography is perfect for new construction. Overall, the property has a lot to offer due to its level topography, its proximity to Anderson, Clemson, and Greenville, and the peace & quiet it affords outside of town. Don't miss this incredible opportunity to build a home and enjoy the benefits of rural