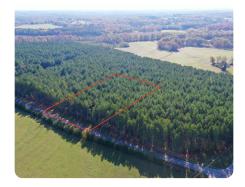

### **PROPERTY SUMMARY**

This 2.4+/- acre homesite lies less than 3 mi north of I-85 in Pendleton, SC. The property has been utilized for many years as a recreational tract & pine plantation. The pines are almost 30 years of age and were thinned around 2012. This property offers an incredible opportunity to build a home & enjoy the peacefulness of the countryside while being just minutes from town.

The homesites level topography is perfect for new construction. Overall, the property has a lot to offer due to its level topography, its proximity to Anderson, Clemson, and Greenville, and the peace & quiet it affords outside of town. Don't miss this incredible opportunity to build a home and enjoy the benefits of rural