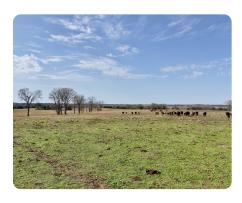

## **PROPERTY SUMMARY**

Pasture land like this rarely comes to market in the Faunsdale area, and for good reason-- it is one of the most highly desirable cattle areas in the state!

Situated in the heart of Black Belt, the tract features 2,500+- feet of paved road frontage along County Road 12 with power on the property. It boasts good water with 1 mile of Little Dry Creek frontage, which is a year-round, blue line creek. There are several build sites and pond sites to choose from if desired.

In addition to its cattle attributes, it offers quality deer, turkey, and dove hunting opportunities as well.

It is conveniently located to Demopolis (15+- minutes), Selma (45+- minutes), Tuscaloosa (1 hour), and Birmingham (2 hours).