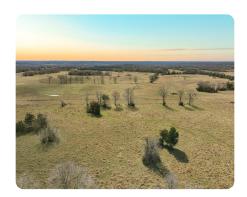

## **PROPERTY SUMMARY**

Pasture land like this rarely comes to market in the Faunsdale area, and for good reason-- it is one of the most highly desirable cattle areas in the state!

Situated in the heart of Black Belt, the tract features 2,500+- feet of paved road frontage along County Road 12 with power on the property. It boasts good water with 1 mile of Little Dry Creek frontage, which is a year-round, blue line creek. There are several build sites and pond sites to choose from if desired.

In addition to its cattle attributes, it offers quality deer, turkey, and dove hunting opportunities as well.

It is conveniently located to Demopolis (15+- minutes), Selma (45+- minutes), Tuscaloosa (1 hour), and Birmingham (2 hours).