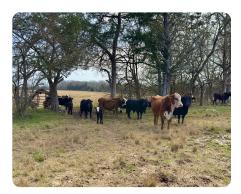

## **PROPERTY SUMMARY**

Pasture land like this rarely comes to market in the Faunsdale area, and for good reason-- it is one of the most highly desirable cattle areas in the state!

Situated in the heart of Black Belt, the tract features 2,500+- feet of paved road frontage along County Road 12 with power on the property. It boasts good water with 1 mile of Little Dry Creek frontage, which is a year-round, blue line creek. There are several build sites and pond sites to choose from if desired.

In addition to its cattle attributes, it offers quality deer, turkey, and dove hunting opportunities as well.

It is conveniently located to Demopolis (15+- minutes), Selma (45+- minutes), Tuscaloosa (1 hour), and Birmingham (2 hours).