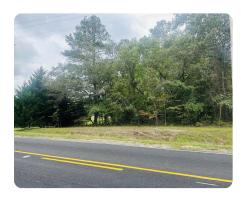

## South River Hunting and Timber Tract

63.62 +/- Acres | Sampson County, NC

ADDRESS

0 Hayne Stretch Road Roseboro, NC 28382

**LOCATION** 0 Hayne Stretch Road

## **PROPERTY SUMMARY**

South River Hunting and Timber tract offers 63 +/- acres of great hunting opportunities. With over 1,700 feet of frontage on South River and large mature pines, this is an excellent investment property. Would also make a great homesite. This property has paved road frontage on Hayne Stretch Road with power available. Located 20 miles to Fayetteville, 25 miles to Elizabethtown, and only 15 miles to Clinton.