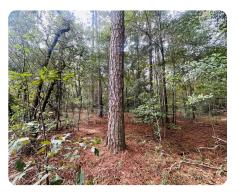

## **PROPERTY SUMMARY**

South River Hunting and Timber tract offers 63 +/- acres of great hunting opportunities. With over 1,700 feet of frontage on South River and large mature pines, this is an excellent investment property. Would also make a great homesite. This property has paved road frontage on Hayne Stretch Road with power available. Located 20 miles to Fayetteville, 25 miles to Elizabethtown, and only 15 miles to Clinton.