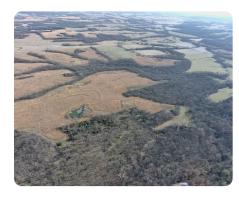

### LOCATION

From Mo HWY F head south on South east sparks rd for approximately 1 mile pooperty sits @ the corner of South East Sparks rd and cort 296

**PROPERTY SUMMARY** This income-producing farm offers the perfect blend of timber, CRP, and prime hunting habitat that is nestled in a neighborhood renowned for trophy whitetails. Its diverse landscape boasts multiple potential build sites, ensuring you can craft your ideal country retreat. With great access, established food plots, and an established trail system, navigating this property is a breeze. This property is within one hour of Kansas City so it is just far enough out for you to enjoy the privacy and silence of nature, yet it is close enough for an easy drive out to utilize it any time. Please contact the agent if you have any questions or would like to book your private tour.