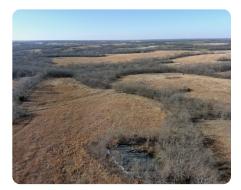

### LOCATION

From Mo HWY F head south on South east sparks rd for approximately 1 mile pooperty sits @ the corner of South East Sparks rd and cort 296

**PROPERTY SUMMARY** This income-producing farm offers the perfect blend of timber, CRP, and prime hunting habitat that is nestled in a neighborhood renowned for trophy whitetails. Its diverse landscape boasts multiple potential build sites, ensuring you can craft your ideal country retreat. With great access, established food plots, and an established trail system, navigating this property is a breeze. This property is within one hour of Kansas City so it is just far enough out for you to enjoy the privacy and silence of nature, yet it is close enough for an easy drive out to utilize it any time. Please contact the agent if you have any questions or would like to book your private tour.