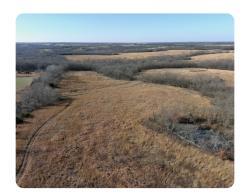

### LOCATION

From Mo HWY F head south on South east sparks rd for approximately 1 mile pooperty sits @ the corner of South East Sparks rd and cort 296

**PROPERTY SUMMARY** This income-producing farm offers the perfect blend of timber, CRP, and prime hunting habitat that is nestled in a neighborhood renowned for trophy whitetails. Its diverse landscape boasts multiple potential build sites, ensuring you can craft your ideal country retreat. With great access, established food plots, and an established trail system, navigating this property is a breeze. This property is within one hour of Kansas City so it is just far enough out for you to enjoy the privacy and silence of nature, yet it is close enough for an easy drive out to utilize it any time. Please contact the agent if you have any questions or would like to book your private tour.