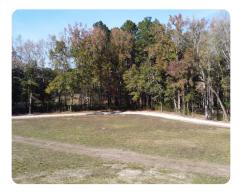

## **PROPERTY SUMMARY**

Lot 7 - 5.43 Acres

This beautiful tract is located in the Fish Road Estates in Ridgeville SC. This lot features a cleared homesite ready for you to build your dream home. Enjoy the peace and quiet of Ridgeville while being less than 45 minutes to Charleston! Quick access to I-26 allows for a short commute to Summerville, Nexton, and other areas with shopping, restaurants, and entertainment. Along with the homesite, there is also a cleared walking trail to have access to the entire lot.