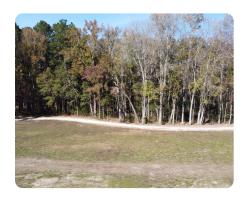

## **PROPERTY SUMMARY**

Lot 7 - 5.43 Acres

This beautiful tract is located in the Fish Road Estates in Ridgeville SC. This lot features a cleared homesite ready for you to build your dream home. Enjoy the peace and quiet of Ridgeville while being less than 45 minutes to Charleston! Quick access to I-26 allows for a short commute to Summerville, Nexton, and other areas with shopping, restaurants, and entertainment. Along with the homesite, there is also a cleared walking trail to have access to the entire lot.