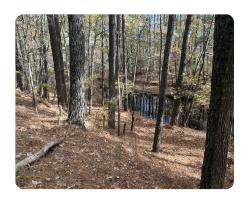

### **PROPERTY SUMMARY**

64.13+- acres of mixed hardwoods and pine located just south of T's Corner and Oak Hall on the east side of Lankford Highway. 30+ year old timber with several freshwater ponds on property. Great upland habitat for whitetail and turkey, with wood ducks regularly seen in ponds. No Conservation Easements. Conveniently located just a short drive from Chincoteague, Pocomoke City and Accomac.