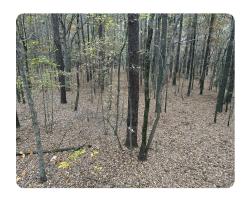

### **PROPERTY SUMMARY**

64.13+- acres of mixed hardwoods and pine located just south of T's Corner and Oak Hall on the east side of Lankford Highway. 30+ year old timber with several freshwater ponds on property. Great upland habitat for whitetail and turkey, with wood ducks regularly seen in ponds. No Conservation Easements. Conveniently located just a short drive from Chincoteague, Pocomoke City and Accomac.