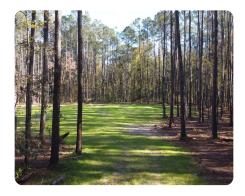

### **PROPERTY SUMMARY**

Lot 1 - 6.33 Acres

This beautiful tract is located in the Fish Road Estates in Ridgeville SC. This lot features a cleared homesite ready for you to build your dream home. Enjoy the peace and quiet of Ridgeville while being less than 45 minutes to Charleston! Quick access to I-26 allows for a short commute to Summerville, Nexton, and other areas with shopping, restaurants, and entertainment. Along with the homesite, there is also a cleared walking trail to have access to the entire lot.