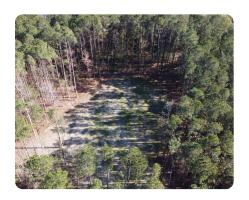

### **PROPERTY SUMMARY**

Lot 1 - 6.33 Acres

This beautiful tract is located in the Fish Road Estates in Ridgeville SC. This lot features a cleared homesite ready for you to build your dream home. Enjoy the peace and quiet of Ridgeville while being less than 45 minutes to Charleston! Quick access to I-26 allows for a short commute to Summerville, Nexton, and other areas with shopping, restaurants, and entertainment. Along with the homesite, there is also a cleared walking trail to have access to the entire lot.