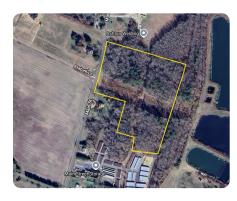

## LOCATION

Located on the east side of Main St between Ocean Gateway & Old Ocean City Rd

## **PROPERTY SUMMARY**

11.93+- acres in two parcels zoned County C-2 with the possibility of annexation into the Town of Berlin. Water and sewer run along Main St. Current zoning would allow self-storage and boat storage, retail businesses, professional offices, and more (see attached zoning doc). Potential to annex into the Town with multi-family potential. Designated in Growth Area 3A by the Town of Berlin. Each parcel currently contains one approved Perc through Worcester County Environmental Health. Conveniently located in Berlin, MD between Ocean Gateway and Old Ocean City Rd. Short drive to the Maryland Beaches and just 25 minutes to the Delaware Beaches. Two parcels total the 11.93+- acres. Parcels are being sold together.