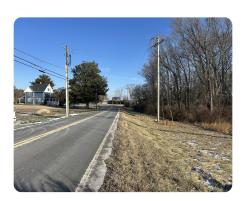

## LOCATION

Located on the east side of Main St between Ocean Gateway & Old Ocean City Rd

## **PROPERTY SUMMARY**

11.93+- acres in two parcels zoned County C-2 with the possibility of annexation into the Town of Berlin. Water and sewer run along Main St. Current zoning would allow self-storage and boat storage, retail businesses, professional offices, and more (see attached zoning doc). Potential to annex into the Town with multi-family potential. Designated in Growth Area 3A by the Town of Berlin. Each parcel currently contains one approved Perc through Worcester County Environmental Health. Conveniently located in Berlin, MD between Ocean Gateway and Old Ocean City Rd. Short drive to the Maryland Beaches and just 25 minutes to the Delaware Beaches. Two parcels total the 11.93+- acres. Parcels are being sold together.