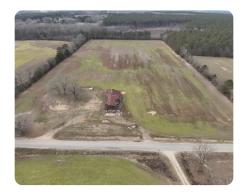

## **PROPERTY SUMMARY**

Vardaman Sweet Potato Farm is a highly productive, income-generating agricultural property offering 376.23 tillable acres, ideal for farming operations, particularly sweet potatoes. The property also includes 10.2 acres enrolled in the Conservation Reserve Program (CRP), providing additional income and environmental benefits. With extensive road frontage—4,000 feet on County Road 20, 1,000 feet on County Road 405, and 3,150 feet on County Road 33—this farm boasts excellent accessibility. The Yalobusha River runs through the property, complemented by a 180-foot riparian buffer of mature pines, creating a scenic and environmentally rich backdrop. Additionally, the farm features a 2.5-acre pond, offering recreational opportunities. Multiple homesites throughout the property provide flexibility for development or housing needs, making this a truly versatile and profitable piece of farmland.