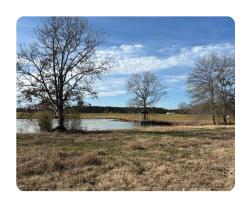

## **PROPERTY SUMMARY**

Vardaman Sweet Potato Farm is a highly productive, income-generating agricultural property offering 376.23 tillable acres, ideal for farming operations, particularly sweet potatoes. The property also includes 10.2 acres enrolled in the Conservation Reserve Program (CRP), providing additional income and environmental benefits. With extensive road frontage—4,000 feet on County Road 20, 1,000 feet on County Road 405, and 3,150 feet on County Road 33—this farm boasts excellent accessibility. The Yalobusha River runs through the property, complemented by a 180-foot riparian buffer of mature pines, creating a scenic and environmentally rich backdrop. Additionally, the farm features a 2.5-acre pond, offering recreational opportunities. Multiple homesites throughout the property provide flexibility for development or housing needs, making this a truly versatile and profitable piece of farmland.