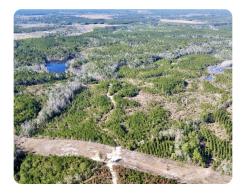

## **PROPERTY SUMMARY**

This prime hunting and timber investment is located in south Washington County, off John Johnston Road (CR-35) between Citronelle and Sims Chapel. The property features both merchantable & pre-merchantable timber, an internal road system, established food plots, spring branch creek, a beaver pond, and multiple access points. The pond provides excellent habitat for the waterfowl that frequent the wetland and is a potential large lake site. There is a transmission power line easement running through the south portion of the property offering a large open space for food plots, long-range shooting &/or livestock. Abundant wildlife including deer, turkey, ducks & small game. Seller is motivated, don't miss this opportunity! Shown by appointment only.