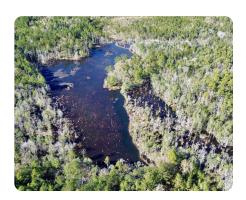

## **PROPERTY SUMMARY**

This prime hunting and timber investment is located in south Washington County, off John Johnston Road (CR-35) between Citronelle and Sims Chapel. The property features both merchantable & pre-merchantable timber, an internal road system, established food plots, spring branch creek, a beaver pond, and multiple access points. The pond provides excellent habitat for the waterfowl that frequent the wetland and is a potential large lake site. There is a transmission power line easement running through the south portion of the property offering a large open space for food plots, long-range shooting &/or livestock. Abundant wildlife including deer, turkey, ducks & small game. Seller is motivated, don't miss this opportunity! Shown by appointment only.