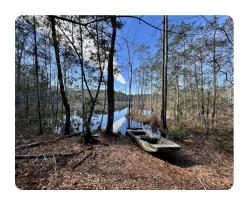

## **PROPERTY SUMMARY**

This prime hunting and timber investment is located in south Washington County, off John Johnston Road (CR-35) between Citronelle and Sims Chapel. The property features both merchantable & pre-merchantable timber, an internal road system, established food plots, spring branch creek, a beaver pond, and multiple access points. The pond provides excellent habitat for the waterfowl that frequent the wetland and is a potential large lake site. There is a transmission power line easement running through the south portion of the property offering a large open space for food plots, long-range shooting &/or livestock. Abundant wildlife including deer, turkey, ducks & small game. Seller is motivated, don't miss this opportunity! Shown by appointment only.