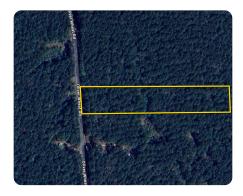

# Oliver Wheat Rd. Homesite 3-E

3.35 +/- Acres | Livingston Parish, LA | \$100,000

### **PROPERTY SUMMARY**

Oliver Wheat Rd. offers expansive tracts of land tailored for individuals who appreciate seclusion and a serene environment to call home. There's ample space to craft your own personal oasis! Build your dream home, immerse yourself in nature, all while being conveniently close to town amenities. Property is located in the highly regarded Doyle school district. Plenty of space for a workshop, pool, outdoor toys, and equipment. This area is perfect for those that are eager to embrace a lifestyle that values peace and privacy, without sacrificing convenience. Flood X. Tract 3-E shown on preliminary survey as 3.35 Acres.