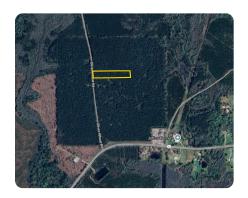

# Oliver Wheat Rd. Homesite 3-E

3.35 +/- Acres | Livingston Parish, LA | \$100,000

### **PROPERTY SUMMARY**

Oliver Wheat Rd. offers expansive tracts of land tailored for individuals who appreciate seclusion and a serene environment to call home. There's ample space to craft your own personal oasis! Build your dream home, immerse yourself in nature, all while being conveniently close to town amenities. Property is located in the highly regarded Doyle school district. Plenty of space for a workshop, pool, outdoor toys, and equipment. This area is perfect for those that are eager to embrace a lifestyle that values peace and privacy, without sacrificing convenience. Flood X. Tract 3-E shown on preliminary survey as 3.35 Acres.