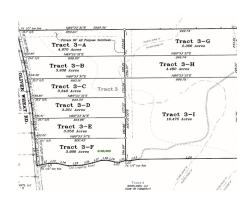

# Oliver Wheat Rd. Homesite 3-E

3.35 +/- Acres | Livingston Parish, LA | \$100,000

#### **ADDRESS**

Tract 3E Oliver Wheat Rd. Livingston, LA 70754

### **PROPERTY SUMMARY**

Oliver Wheat Rd. offers expansive tracts of land tailored for individuals who appreciate seclusion and a serene environment to call home. There's ample space to craft your own personal oasis! Build your dream home, immerse yourself in nature, all while being conveniently close to town amenities. Property is located in the highly regarded Doyle school district. Plenty of space for a workshop, pool, outdoor toys, and equipment. This area is perfect for those that are eager to embrace a lifestyle that values peace and privacy, without sacrificing convenience. Flood X. Tract 3-E shown on preliminary survey as 3.35 Acres.