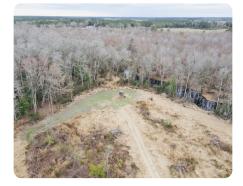

## **PROPERTY SUMMARY**

Colly Creek offers 45+/- acres with paved road frontage, creek frontage, a STOCKED fishing pond, food plot, shooting lanes, and the majority has already been cleared! Excellent deer hunting tract with the occasional bear and full of wood ducks. Included is a stocked fish pond with automatic fish feeder. The Colly Creek Tract is conveniently located just 35 min. from Wilmington. This is the ideal property for the weekend getaway! A perk test has not been performed.