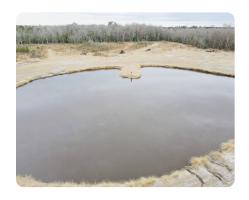

## **PROPERTY SUMMARY**

Colly Creek offers 45+/- acres with paved road frontage, creek frontage, a STOCKED fishing pond, food plot, shooting lanes, and the majority has already been cleared! Excellent deer hunting tract with the occasional bear and full of wood ducks. Included is a stocked fish pond with automatic fish feeder. The Colly Creek Tract is conveniently located just 35 min. from Wilmington. This is the ideal property for the weekend getaway! A perk test has not been performed.