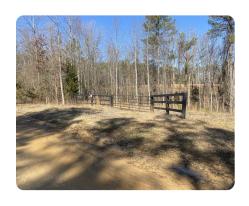

## **PROPERTY SUMMARY**

Bankhead Farms is located in Lawrence County off County Road 196. This property has three sides that join up to the Bankhead National Forest. Multiple homesites are offered on the property as well as two fields that are around 3 total acres. This property is a great opportunity to own a great property joining the forest.