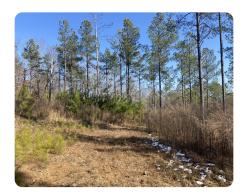

## **PROPERTY SUMMARY**

Bankhead Farms is located in Lawrence County off County Road 196. This property has three sides that join up to the Bankhead National Forest. Multiple homesites are offered on the property as well as two fields that are around 3 total acres. This property is a great opportunity to own a great property joining the forest.