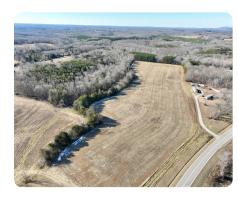

#### **PROPERTY SUMMARY**

Attractive Pittsylvania County property located just west of Chatham in the Callands/Rondo community. This property has it all with open land, hardwoods, planted pine, river frontage, and a pond! The land lays well and there are several good spots to build a house or other structure.

Wildlife abounds with the mix of habitat, water resources, and local agricultural operations. Although more like a creek, being near its headwaters, the Banister River fronts the entire western property line.