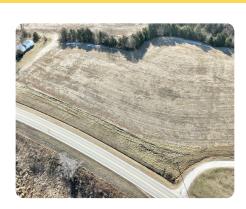

#### **PROPERTY SUMMARY**

Attractive Pittsylvania County property located just west of Chatham in the Callands/Rondo community. This property has it all with open land, hardwoods, planted pine, river frontage, and a pond! The land lays well and there are several good spots to build a house or other structure.