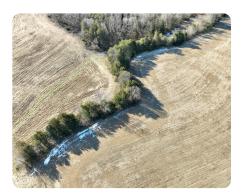

Wildlife abounds with the mix of habitat, water resources, and local agricultural operations. Although more like a creek, being near its headwaters, the Banister River fronts the entire western property line.