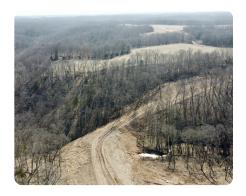

## **PROPERTY SUMMARY**

Here is your chance to own some land that has many possibilities. Would be a great getaway or a place to build your forever home. This 68 +/- acres, based on final survey, has about 14.5 acres of open ground. The rest is in hardwood timber with rolling hills. The new road will run along the north side of Lot 6. Creek access to the south on this piece. Many possibilities for this piece of land from hunting, retreat and/or place to build your home. Multiple acreage options available-contact listing agent for details.