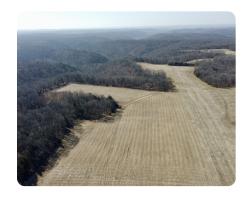

## **PROPERTY SUMMARY**

Here is your chance to own some land that has many possibilities. Would be a great getaway or a place to build your forever home. This 68 +/- acres, based on final survey, has about 14.5 acres of open ground. The rest is in hardwood timber with rolling hills. The new road will run along the north side of Lot 6. Creek access to the south on this piece. Many possibilities for this piece of land from hunting, retreat and/or place to build your home. Multiple acreage options available-contact listing agent for details.