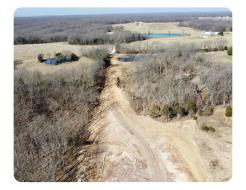

## **PROPERTY SUMMARY**

Here is your chance to own some land that has many possibilities. Would be a great getaway or a place to build your forever home. This 68 +/- acres, based on final survey, has about 14.5 acres of open ground. The rest is in hardwood timber with rolling hills. The new road will run along the north side of Lot 6. Creek access to the south on this piece. Many possibilities for this piece of land from hunting, retreat and/or place to build your home. Multiple acreage options available-contact listing agent for details.