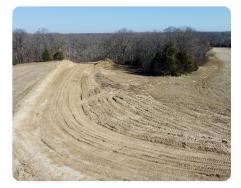

## **PROPERTY SUMMARY**

Here is your chance to own some land that has many possibilities. Would be a great getaway or a place to build your forever home. This 58 +/- acres, based on final survey, has about 11.5 acres of open ground. The rest is in hardwood timber with rolling hills. The new road will run along the north side of lot 5. Creek access to the south along with a new pond. Many possibilities for this piece of land from hunting, retreat, and/or place to build your home. Multiple acreage options available- contact listing agent for details.