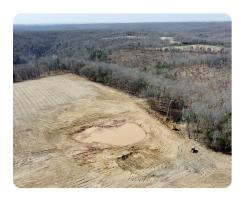

## **PROPERTY SUMMARY**

Here is your chance to own some land that has many possibilities. Would be a great getaway or a place to build your forever home. This 58 +/- acres, based on final survey, has about 11.5 acres of open ground. The rest is in hardwood timber with rolling hills. The new road will run along the north side of lot 5. Creek access to the south along with a new pond. Many possibilities for this piece of land from hunting, retreat, and/or place to build your home. Multiple acreage options available- contact listing agent for details.