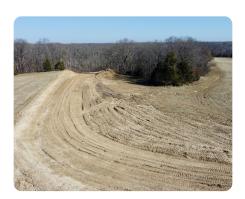

## **PROPERTY SUMMARY**

Here is your chance to own some land that has many possibilities. Would be a great getaway or a place to build your forever home. This 56 +/- acres, based on final survey, has about 12 acres of open ground. The rest is in hardwood timber with rolling hills. The new road will run along the north side of Lot 4. Creek access to the south on this piece. Many possibilities for this piece of land from hunting, retreat, and/or place to build your home. Multiple acreage options available-contact listing agent for details.