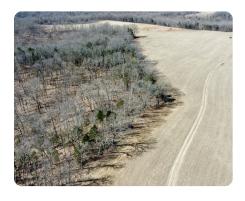

## **PROPERTY SUMMARY**

Here is your chance to own some land that has many possibilities. Would be a great getaway or a place to build your forever home. This 56 +/- acres, based on final survey, has about 12 acres of open ground. The rest is in hardwood timber with rolling hills. The new road will run along the north side of Lot 4. Creek access to the south on this piece. Many possibilities for this piece of land from hunting, retreat, and/or place to build your home. Multiple acreage options available-contact listing agent for details.