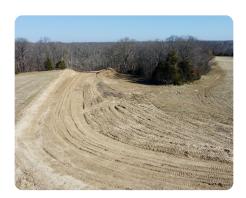

## **PROPERTY SUMMARY**

Here is your chance to own some land that has many possibilities. Would be a great getaway or a place to build your forever home. This 80 +/- acres, based on final survey, has about 8 acres of open ground. The rest is in hardwood timber with rolling hills. The new road will dead end into lot 3. Creek access to the north and south on this piece. Many possibilities for this piece of land from hunting, retreat, and/or place to build your home. Multiple acreage options available- contact listing agent for details.