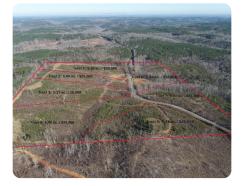

## **PROPERTY SUMMARY**

Discover your ideal homesite in the serene Pea Ridge Community, offering stunning views along a high ridge!

Choose from seven surveyed lots, each featuring ample road frontage, an established access point, and multiple potential building sites. These properties provide the convenience of paved road frontage with power and water readily available.