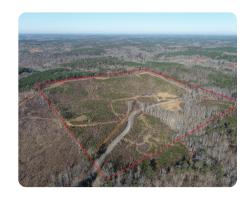

## **PROPERTY SUMMARY**

Discover your ideal homesite in the serene Pea Ridge Community, offering stunning views along a high ridge!

Choose from seven surveyed lots, each featuring ample road frontage, an established access point, and multiple potential building sites. These properties provide the convenience of paved road frontage with power and water readily available.