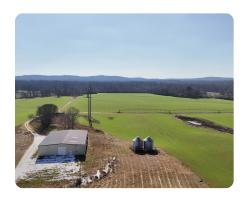

## PROPERTY SUMMARY Tallaseehatchee Creek Farm

A remarkable property offering a blend of agricultural potential, wildlife habitat, and recreational enjoyment. Tallaseehatchee Creek Farm spans over diverse landscapes, with irrigated agricultural areas, mature hardwood forests, and extensive creek frontage. The property boasts 1.11 miles along Tallaseehatchee Creek and an additional 0.86 miles along its tributary, ensuring a consistent year-round water supply.