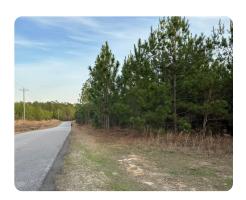

## **PROPERTY SUMMARY**

This property has some of everything with 2 ages of pine timber, some ready to harvest, scattered hardwoods and a small creek. There are possible house sites, with water and power available and over 1,530 feet of paved road frontage on Pine Ridge Road. Enjoy the deep forest and privacy, and has good deer and turkey populations with the convenience of being only 10 minutes between Purvis and Bellevue. This land is located in the Purvis School District. More acreage is available. Please call Mark Anderson at (601) 596-2207 for more information.