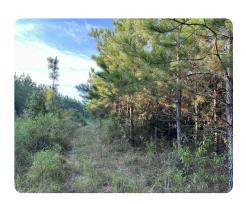

## **PROPERTY SUMMARY**

This east-central Lamar County property is build ready with water and power available and level ground for a house site. Over 530 feet of paved road frontage on Pine Ridge Road. Conveniently located only 10 minutes between Purvis and Bellevue. Enjoy the deep forest and privacy. This land is located in the Purvis School District, and 7 minutes from Lamar Christian School. More acreage is available. Please call Mark Anderson at (601) 596-2207 for more information.