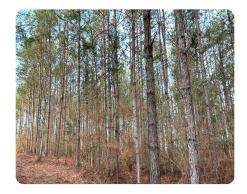

## **PROPERTY SUMMARY**

This east-central Lamar County property is build ready with water and power available and level ground for a house site. Over 530 feet of paved road frontage on Pine Ridge Road. Conveniently located only 10 minutes between Purvis and Bellevue. Enjoy the deep forest and privacy. This land is located in the Purvis School District, and 7 minutes from Lamar Christian School. More acreage is available. Please call Mark Anderson at (601) 596-2207 for more information.