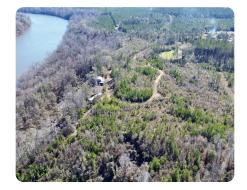

## **PROPERTY SUMMARY**

This rare gem sits on the west bluff of the Alabama River, with an incredible view for miles. Located in Lower Peach Tree, just minutes from Thomasville & Grove Hill. The property features a sturdy two-story home, a pond, an internal road system, established food plots, and both paved road & dirt road frontage. The four-bed two-bath home has large upper/lower porches overlooking the river and has the potential to be a full-time residence. Timber consists of mature hardwood as well as pre-merchantable pine plantation. Abundant wildlife including deer, turkey, duck & small game. Shown by appointment only.