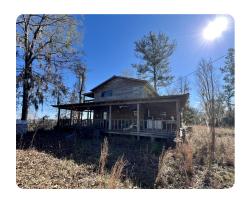

## **PROPERTY SUMMARY**

This rare gem sits on the west bluff of the Alabama River, with an incredible view for miles. Located in Lower Peach Tree, just minutes from Thomasville & Grove Hill. The property features a sturdy two-story home, a pond, an internal road system, established food plots, and both paved road & dirt road frontage. The four-bed two-bath home has large upper/lower porches overlooking the river and has the potential to be a full-time residence. Timber consists of mature hardwood as well as pre-merchantable pine plantation. Abundant wildlife including deer, turkey, duck & small game. Shown by appointment only.