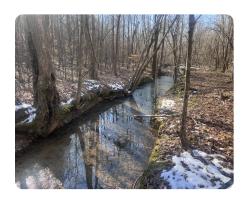

## **PROPERTY SUMMARY**

Perfect getaway for hunting or riding UTV. You have to see this 80 acres in Union County that borders the Holly Springs National Forest. This property has a mix of hardwood and pine timber, creek bottom and beautiful views. Access the property off of Brady Gate road down a nice rock driveway. I viewed several deer and turkey while walking over the property. The Holly Springs National Forest is known for its dense Turkey population, so don't wait. This is a perfect tract for the Turkey enthusiast.