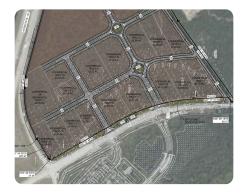

## **Delta Crossing Tract F**

2.97 +/- Acres | Glynn County, GA | \$2,967,000

## **PROPERTY SUMMARY**

This 2.967-acre commercial site with significant interstate and highway frontage is located directly across from Buc-ee's. This site sits directly across Highway 99 from the new Buc-ee's that is currently under contract and set for opening in June of 2025. It is conveniently located between Jacksonville, Florida, and Savannah, Georgia. This interchange is on a path to significant growth in the immediate future and is very close to convenient shopping and retail in the Brunswick area. Glynn County/GDOT is funding a major upgrade to the frontage road as well as adding roundabouts. All utilities at site. Seller will have all sites cleared and graded. Additional sites available.