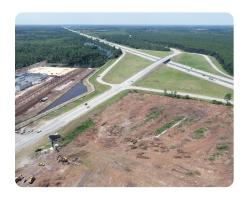

## LOCATION

NE Quadrant of Exit 42, Interstate 95

## **PROPERTY SUMMARY**

This 2.967-acre commercial site with significant interstate and highway frontage is located directly across from Buc-ee's. This site sits directly across Highway 99 from the new Buc-ee's that is currently under contract and set for opening in June of 2025. It is conveniently located between Jacksonville, Florida, and Savannah, Georgia. This interchange is on a path to significant growth in the immediate future and is very close to convenient shopping and retail in the Brunswick area. Glynn County/GDOT is funding a major upgrade to the frontage road as well as adding roundabouts. All utilities at site. Seller will have all sites cleared and graded. Additional sites available.