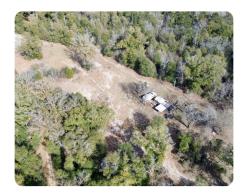

## **PROPERTY SUMMARY**

Located in northeast Clarke County between Whatley and the Alabama River near the community of Vashti, this tract has a lot to offer in an area where land is rarely available. Amenities include power on site, food plots, partial fencing, and pasture previously used for equestrian purposes. The timber consists of mixed natural timber including mature hardwood and merchantable pine. Pigeon Creek crosses the south portion of the property for nearly 1/2 mile, providing an excellent water source for wildlife and large potential fishing lake sites. Access is from the north, extending from Holiday Lane off of CR-39, 1.5 hours +/- from the Mobile and Daphne areas, 15+/- minutes from Highway 84 at Old Line Road, and 30-45 minutes from Grove Hill, Thomasville, Jackson, or Monroeville. Don't miss your chance to see this one, it's unlikely to last long. We cannot warrant that any structure will remain with a sale.