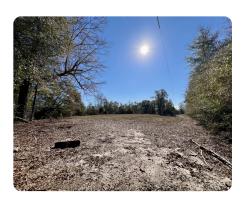

## **PROPERTY SUMMARY**

Located in northeast Clarke County between Whatley and the Alabama River near the community of Vashti, this tract has a lot to offer in an area where land is rarely available. Amenities include power on site, food plots, partial fencing, and pasture previously used for equestrian purposes. The timber consists of mixed natural timber including mature hardwood and merchantable pine. Pigeon Creek crosses the south portion of the property for nearly 1/2 mile, providing an excellent water source for wildlife and large potential fishing lake sites. Access is from the north, extending from Holiday Lane off of CR-39, 1.5 hours +/- from the Mobile and Daphne areas, 15+/- minutes from Highway 84 at Old Line Road, and 30-45 minutes from Grove Hill, Thomasville, Jackson, or Monroeville. Don't miss your chance to see this one, it's unlikely to last long. We cannot warrant that any structure will remain with a sale.