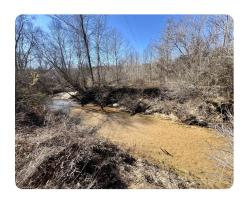

## **PROPERTY SUMMARY**

Located in northeast Clarke County between Whatley and the Alabama River near the community of Vashti, this tract has a lot to offer in an area where land is rarely available. Amenities include power on site, food plots, partial fencing, and pasture previously used for equestrian purposes. The timber consists of mixed natural timber including mature hardwood and merchantable pine. Pigeon Creek crosses the south portion of the property for nearly 1/2 mile, providing an excellent water source for wildlife and large potential fishing lake sites. Access is from the north, extending from Holiday Lane off of CR-39, 1.5 hours +/- from the Mobile and Daphne areas, 15+/- minutes from Highway 84 at Old Line Road, and 30-45 minutes from Grove Hill, Thomasville, Jackson, or Monroeville. Don't miss your chance to see this one, it's unlikely to last long. We cannot warrant that any structure will remain with a sale.