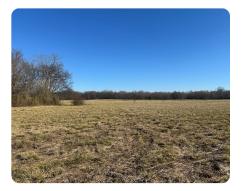

## **PROPERTY SUMMARY**

Located just off Spring Valley Rd; just five minutes from Muscle Shoals, is 110+/acres featuring open pasture, timber, and creeks. This tract has excellent recreational value as it has an abundance of deer and turkey, with Spring Creek rolling through the property it is an ideal location for duck impoundments in multiple areas of the property. Trail cameras have captured pictures of large bucks on the property and it is not unusual to see large flocks of turkeys too. There are approximately 55 acres of open pasture for grazing livestock or hay production. There is some fencing throughout the property but will need some work. It is very hard to find recreational tracts this close to town. Give us a call for a private showing.