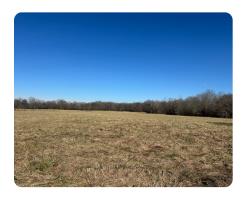

## **PROPERTY SUMMARY**

Located just off Spring Valley Rd; just five minutes from Muscle Shoals, is 110+/acres featuring open pasture, timber, and creeks. This tract has excellent recreational value as it has an abundance of deer and turkey, with Spring Creek rolling through the property it is an ideal location for duck impoundments in multiple areas of the property. Trail cameras have captured pictures of large bucks on the property and it is not unusual to see large flocks of turkeys too. There are approximately 55 acres of open pasture for grazing livestock or hay production. There is some fencing throughout the property but will need some work. It is very hard to find recreational tracts this close to town. Give us a call for a private showing.