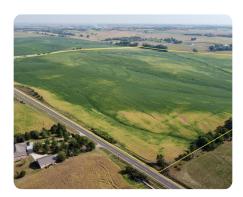

## **PROPERTY SUMMARY**

National Land is proud to offer this rare opportunity to own 149.94+/- acres of mostly irrigated cropland in Lancaster County, Nebraska, conveniently bordered by paved 14th Street to the west and Raymond Road (gravel) to the north. This prime parcel includes a 2012 Reinke 7-tower center pivot irrigation system with a low-pressure nozzle package and end gun booster, along with a reliable diesel power unit for seamless operation. The well, approximately 185 feet deep, pumps approximately 600 gallons per minute, supporting 121+/- irrigated acres, with an additional 29+/- acres of dryland corners. Currently leased through December 31, 2024, this property is an ideal investment for those looking to farm in the 2025 growing season. Don't miss out on this exceptional opportunity—contact the listing agent for more information!