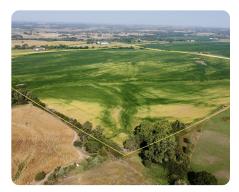

## **PROPERTY SUMMARY**

National Land is proud to offer this rare opportunity to own 149.94+/- acres of mostly irrigated cropland in Lancaster County, Nebraska, conveniently bordered by paved 14th Street to the west and Raymond Road (gravel) to the north. This prime parcel includes a 2012 Reinke 7-tower center pivot irrigation system with a low-pressure nozzle package and end gun booster, along with a reliable diesel power unit for seamless operation. The well, approximately 185 feet deep, pumps approximately 600 gallons per minute, supporting 121+/- irrigated acres, with an additional 29+/- acres of dryland corners. Currently leased through December 31, 2024, this property is an ideal investment for those looking to farm in the 2025 growing season. Don't miss out on this exceptional opportunity—contact the listing agent for more information!