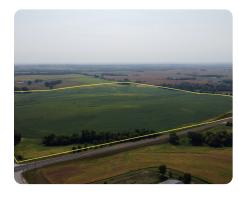

## **PROPERTY SUMMARY**

National Land is proud to offer this rare opportunity to own 149.94+/- acres of mostly irrigated cropland in Lancaster County, Nebraska, conveniently bordered by paved 14th Street to the west and Raymond Road (gravel) to the north. This prime parcel includes a 2012 Reinke 7-tower center pivot irrigation system with a low-pressure nozzle package and end gun booster, along with a reliable diesel power unit for seamless operation. The well, approximately 185 feet deep, pumps approximately 600 gallons per minute, supporting 121+/- irrigated acres, with an additional 29+/- acres of dryland corners. Currently leased through December 31, 2024, this property is an ideal investment for those looking to farm in the 2025 growing season. Don't miss out on this exceptional opportunity—contact the listing agent for more information!