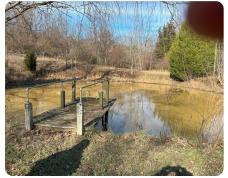

## **PROPERTY SUMMARY**

This is a 2001 Southern brand Mobile Home with 1,344 sq ft.

3 Bedroom/2 Bathroom/ Laundry Room/Large Kitchen partially open to the Family Room.

It includes a covered front porch, screened-in back porch, small est. 3k sq ft pond, fenced-in yard, many outbuildings, farm gate at end of the driveway, all surrounded by forestland.

Gravesite located near pond - no extra deed attached to property regarding the gravesite.

Survey completed and corner pins are established.

Disclaimer: Kitchen floor needs repaired in front of sink due to leak.