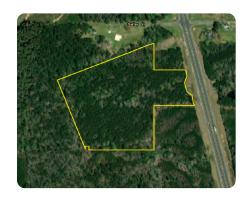

## Georgiana Homesite 2025

21 +/- Acres | Butler County, AL

## LOCATION

Approximately 1.66 miles east of I-65 near Georgiana, AL. Property is on the right side of Highway 55.

## **PROPERTY SUMMARY**

Discover tranquility on this 21-acre property, strategically located 1.66 miles east of I-65 at the Georgiana exit on Highway 55 in Georgiana, AL. Ideal for a homesite, the wooded lot features pine trees, offering both seclusion and convenience. With easy access to major transportation routes, this property provides endless possibilities for a retreat or estate. Escape urban life while staying close to amenities, embracing the charm of Georgiana's vibrant community. Seize this opportunity to claim your piece of Alabama's picturesque landscape and transform this 21-acre haven into the home you've always imagined. Your dream lifestyle awaits on this remarkable property.