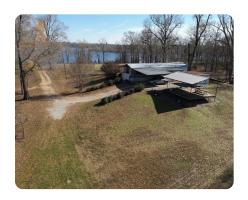

## **PROPERTY SUMMARY**

World-class crappie fishing on Larto Lake. Duck hunt the public waters right next to the famous Honey Brake Hunting Lodge. This property is 1.79 acres with a mobile home built on a mound to eliminate the need for flood insurance. There is a barn/shop in the backyard. The view from the front stares into the beauty of Larto Lake. This property comes with several feet of lakefrontage to accommodate a boat launch. Public hunting opportunities for deer, duck, turkey, hog, squirrel, and rabbit are endless with Dewey W. Wills WMA located just few miles to the west. If you are an avid outdoorsman, then this property is an inexpensive venue that puts you right in the middle of a sportsman's paradise.