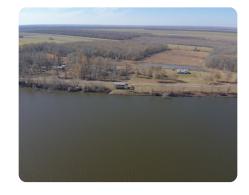

## **PROPERTY SUMMARY**

World-class crappie fishing on Larto Lake. Duck hunt the public waters right next to the famous Honey Brake Hunting Lodge. This property is 1.79 acres with a mobile home built on a mound to eliminate the need for flood insurance. There is a barn/shop in the backyard. The view from the front stares into the beauty of Larto Lake. This property comes with several feet of lakefrontage to accommodate a boat launch. Public hunting opportunities for deer, duck, turkey, hog, squirrel, and rabbit are endless with Dewey W. Wills WMA located just few miles to the west. If you are an avid outdoorsman, then this property is an inexpensive venue that puts you right in the middle of a sportsman's paradise.