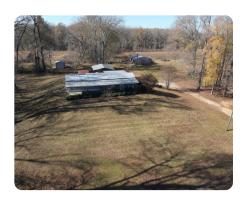

## **PROPERTY SUMMARY**

World-class crappie fishing on Larto Lake. Duck hunt the public waters right next to the famous Honey Brake Hunting Lodge. This property is 1.79 acres with a mobile home built on a mound to eliminate the need for flood insurance. There is a barn/shop in the backyard. The view from the front stares into the beauty of Larto Lake. This property comes with several feet of lakefrontage to accommodate a boat launch. Public hunting opportunities for deer, duck, turkey, hog, squirrel, and rabbit are endless with Dewey W. Wills WMA located just few miles to the west. If you are an avid outdoorsman, then this property is an inexpensive venue that puts you right in the middle of a sportsman's paradise.