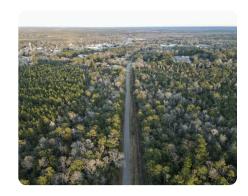

## **PROPERTY SUMMARY**

Gorgeous, rural acreage conveniently located just outside the city limits of Century, Florida, and 30 minutes North of Pensacola.

Gently rolling and wooded along 617' +/- of road frontage on W State Line Road, where power and water are located, this gorgeous tract is perfect for secluded home construction and enough acreage to hunt, farm and more!