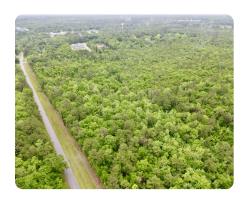

## **PROPERTY SUMMARY**

Gorgeous, rural acreage conveniently located just outside the city limits of Century, Florida, and 30 minutes North of Pensacola.

Gently rolling and wooded along 617' +/- of road frontage on W State Line Road, where power and water are located, this gorgeous tract is perfect for secluded home construction and enough acreage to hunt, farm and more!