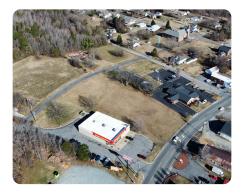

## **PROPERTY SUMMARY**

1.32 acres of commercial land located off Old Hwy 52 in Lexington NC. An elevated lot offering high visibility from Highway 52 and 25,000+ VPD. Broad permitted uses for this site allow for a variety of uses in a thriving area. ( see property documents for table of permitted uses) This is a level lot requiring minimal site prep for construction. A recent survey on hand while electrical and water are on site, septic is required.