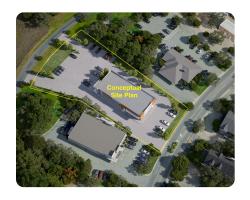

## **PROPERTY SUMMARY**

1.32 acres of commercial land located off Old Hwy 52 in Lexington NC. An elevated lot offering high visibility from Highway 52 and 25,000+ VPD. Broad permitted uses for this site allow for a variety of uses in a thriving area. ( see property documents for table of permitted uses) This is a level lot requiring minimal site prep for construction. A recent survey on hand while electrical and water are on site, septic is required.