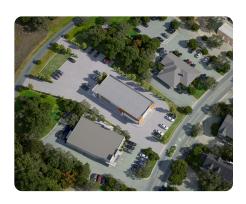

## **PROPERTY SUMMARY**

1.32 acres of commercial land located off Old Hwy 52 in Lexington NC. An elevated lot offering high visibility from Highway 52 and 25,000+ VPD. Broad permitted uses for this site allow for a variety of uses in a thriving area. ( see property documents for table of permitted uses) This is a level lot requiring minimal site prep for construction. A recent survey on hand while electrical and water are on site, septic is required.