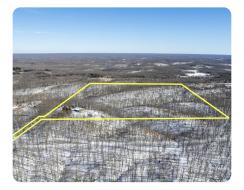

## 31185 PEACEFUL RIDGE LANE

38.28 +/- Acres | Warren County, MO

## **PROPERTY SUMMARY**

Absolutely beautiful and charming ranch home offers a perfect blend of comfort and nature on 38+/- flat to gently rolling wooded acres in Warren County. With 5 bedrooms and a dedicated office, this residence is ideal for both relaxation and productivity. The finished walk-out lower level provides additional living space, while the heated and insulated 2-car garage ensures convenience year-round. Like new hot tub. Outdoor enthusiasts will appreciate the heated 40' x 60' machine shed with a concrete floor, perfect for storage or workspace, and the property offers excellent hunting and recreation opportunities.