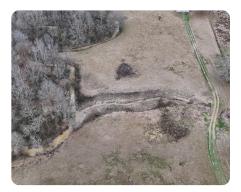

## **PROPERTY SUMMARY**

Located in Rankin County just minutes from Pelahatchie, this 59-acre hunting tract offers an ideal mix of wooded terrain and wildlife-rich environments. Featuring established food plots, a road system, and a creek running throughout the property- perfect habitat for wood ducks- this tract is designed for outdoor enthusiast and hunters. A barn is located at the front of the property which allows for great storage of any equipment. The back of the property boasts mixed timber and multiple food plots, making it an excellent location for hunting whitetail deer. Additional acreage is available for purchase.