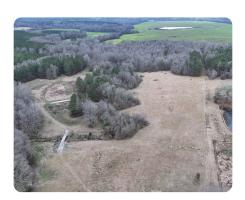

## **PROPERTY SUMMARY**

Located in Rankin County just minutes from Pelahatchie, this 59-acre hunting tract offers an ideal mix of wooded terrain and wildlife-rich environments. Featuring established food plots, a road system, and a creek running throughout the property- perfect habitat for wood ducks- this tract is designed for outdoor enthusiast and hunters. A barn is located at the front of the property which allows for great storage of any equipment. The back of the property boasts mixed timber and multiple food plots, making it an excellent location for hunting whitetail deer. Additional acreage is available for purchase.