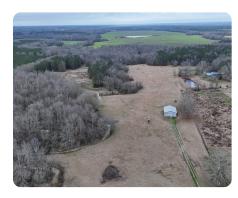

## **PROPERTY SUMMARY**

Located in Rankin County just minutes from Pelahatchie, this 59-acre hunting tract offers an ideal mix of wooded terrain and wildlife-rich environments. Featuring established food plots, a road system, and a creek running throughout the property- perfect habitat for wood ducks- this tract is designed for outdoor enthusiast and hunters. A barn is located at the front of the property which allows for great storage of any equipment. The back of the property boasts mixed timber and multiple food plots, making it an excellent location for hunting whitetail deer. Additional acreage is available for purchase.