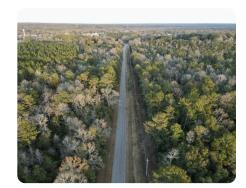

## **PROPERTY SUMMARY**

This beautiful, rural homesite is conveniently located just outside the city limits of Century, Florida, and 30 minutes North of Pensacola.

Gently rolling and wooded along 2,400' +/- of road frontage along W State Line Road, where power and water are located, this gorgeous tract is perfect for home construction. Bring your horses and make this your minature farm!