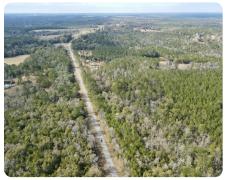

## **PROPERTY SUMMARY**

This beautiful, rural homesite is conveniently located just outside the city limits of Century, Florida, and 30 minutes North of Pensacola.

Gently rolling and wooded along 2,400' +/- of road frontage along W State Line Road, where power and water are located, this gorgeous tract is perfect for home construction. Bring your horses and make this your minature farm!