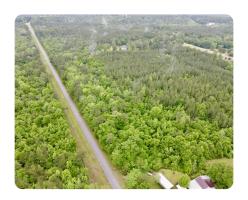

## **PROPERTY SUMMARY**

This beautiful, rural homesite is conveniently located just outside the city limits of Century, Florida, and 30 minutes North of Pensacola.

Gently rolling and wooded along 2,400' +/- of road frontage along W State Line Road, where power and water are located, this gorgeous tract is perfect for home construction. Bring your horses and make this your minature farm!