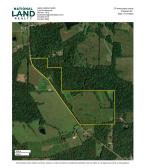

## Southern Illinois Whitetails & CRP

75 +/- Acres (\$3,533/acre) | Pope County, IL | \$265,000

ADDRESS

121 Coonhunters Rd Golconda, IL 62938

LOCATION GPS to address is accurate

## **PROPERTY SUMMARY**

This 75-acre hunting paradise is a dream come true for serious hunters. Known for its trophy whitetail deer, this property has been expertly managed with strategic food plots designed to attract and hold big bucks. Whether you're looking for a trophy buck or a place to hunt year-round, this land offers unmatched hunting opportunities.