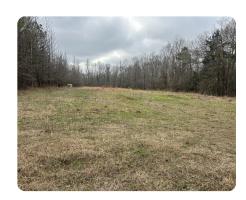

## **PROPERTY SUMMARY**

Located off Underwood Mountain Road; just a short distance from Muscle Shoals, this beautiful tract has many features including the perfect place to build your country home or Barndominium—approximately 5 acres of open land with 75 acres of mature hardwoods including many White Oaks. Wildlife is abundant including whitetail deer, turkeys, squirrels, and rabbits for the hunting enthusiast. Nice trails allow access into the timber gently sloping to a flowing creek that runs year-round. This is a hard-to-find kind of property and a must-see for those seeking a private estate or just a weekend hunting camp. Accessed by deeded easement. Give us a call for your private tour today!