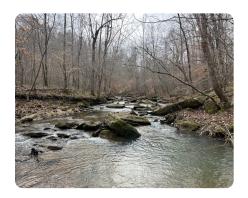

## **PROPERTY SUMMARY**

Located off Underwood Mountain Road; just a short distance from Muscle Shoals, this beautiful tract has many features including the perfect place to build your country home or Barndominium—approximately 5 acres of open land with 75 acres of mature hardwoods including many White Oaks. Wildlife is abundant including whitetail deer, turkeys, squirrels, and rabbits for the hunting enthusiast. Nice trails allow access into the timber gently sloping to a flowing creek that runs year-round. This is a hard-to-find kind of property and a must-see for those seeking a private estate or just a weekend hunting camp. Accessed by deeded easement. Give us a call for your private tour today!