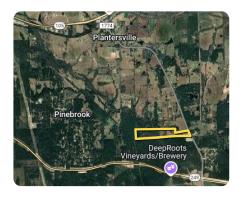

## **ADDRESS**

18288 FM 1774 Plantersville, TX 77363

## LOCATION

Aggie Expressway 249 North, turn right FM 1774 gate entrance will be on your left.

## **PROPERTY SUMMARY**

This 85+/- acres of pristine land in the rapidly growing area of Plantersville presents an excellent investment opportunity. The property boasts prime frontage on FM 1774, offering easy access to both Magnolia and the surrounding areas. Located just under a mile from the Aggie Expressway (TX-249) and minutes from Highway 105, the property is ideally situated for both commercial and residential development. The land is adjacent to a substation, ensuring a reliable power supply for any future development projects. A beautiful, running creek meanders across the property, and with timber exemptions already in place, the land's value is further enhanced.