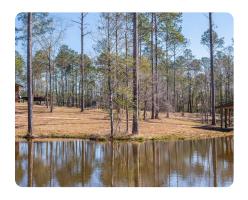

## **PROPERTY SUMMARY**

This rare waterfront property between Lucedale and Hattiesburg offers it all—3.3 miles of Leaf River frontage, road access, diverse timber, and top-tier hunting. The custom barndominium lodge features 2 master suites, 2 guest rooms, 3 bunk rooms, 4 baths, and a drive-through tool/equipment area. Enjoy a 300+ yard shooting range, fishing or boating, and relaxing on multiple sandbars.

An 11+ acre oxbow lake and several duck ponds attract waterfowl, while the extensive road and trail network is ideal for ATV riding, horseback riding, or hunting deer, turkey, hogs, ducks, dove, and more. Timber includes mature pine, pine plantation, and hardwood, offering potential income and great habitat.