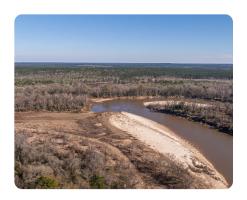

## **PROPERTY SUMMARY**

This rare waterfront property between Lucedale and Hattiesburg offers it all—3.3 miles of Leaf River frontage, road access, diverse timber, and top-tier hunting. The custom barndominium lodge features 2 master suites, 2 guest rooms, 3 bunk rooms, 4 baths, and a drive-through tool/equipment area. Enjoy a 300+ yard shooting range, fishing or boating, and relaxing on multiple sandbars.