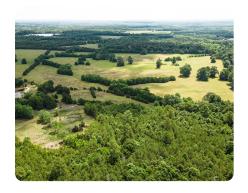

## **PROPERTY SUMMARY**

Looking for beautiful pastureland in the famous Mississippi Black Prairie Region? Spanning along approximately 4,000' of paved road frontage on Fire Tower Road northeast of Crawford, MS, you'll find this rare gem located only 13 miles south of the Hwy 82/45 intersection just minutes from Starkville, Columbus and the Golden Triangle Regional Airport! This property can be a productive cattle or horse ranch, a beautiful homesite and a hunting paradise. This well drained pasture is in excellent condition, having been sprayed and mowed recently. The Black Prairie Wildlife Mgt. Area is less than two miles east. This is a sought-after location for trophy whitetails. There are multiple home and cabin sites as well as a potential large lake site. It is simply beautiful!