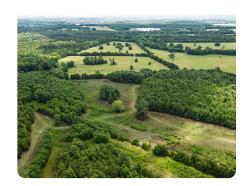

## **PROPERTY SUMMARY**

Looking for beautiful pastureland in the famous Mississippi Black Prairie Region? Spanning along approximately 4,000' of paved road frontage on Fire Tower Road northeast of Crawford, MS, you'll find this rare gem located only 13 miles south of the Hwy 82/45 intersection just minutes from Starkville, Columbus and the Golden Triangle Regional Airport! This property can be a productive cattle or horse ranch, a beautiful homesite and a hunting paradise. This well drained pasture is in excellent condition, having been sprayed and mowed recently. The Black Prairie Wildlife Mgt. Area is less than two miles east. This is a sought-after location for trophy whitetails. There are multiple home and cabin sites as well as a potential large lake site. It is simply beautiful!