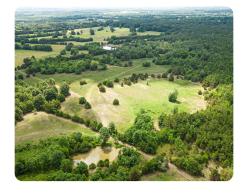

## **PROPERTY SUMMARY**

Looking for beautiful pastureland in the famous Mississippi Black Prairie Region? Spanning along approximately 4,000' of paved road frontage on Fire Tower Road northeast of Crawford, MS, you'll find this rare gem located only 13 miles south of the Hwy 82/45 intersection just minutes from Starkville, Columbus and the Golden Triangle Regional Airport! This property can be a productive cattle or horse ranch, a beautiful homesite and a hunting paradise. This well drained pasture is in excellent condition, having been sprayed and mowed recently. The Black Prairie Wildlife Mgt. Area is less than two miles east. This is a sought-after location for trophy whitetails. There are multiple home and cabin sites as well as a potential large lake site. It is simply beautiful!