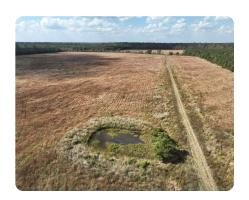

# **PROPERTY SUMMARY**

Large tract of land located in Oberlin, LA - Allen Parish, off of First Street. This tract could have multiple uses which include: a large homestead with plenty of pasture to raise livestock, numerous recreation opportunities (UTV/ATV riding, hunting, etc...), and/or crop production (timber, hay, etc...). Portions of the tract lie in the Town of Oberlin city limits, which provide the tract with some utilities. Coushatta Casino Resort is just 8 minutes away! It has Flood Zone classifications of X & A, per FEMA Flood Maps. As an added bonus, sellers are conveying 100% their mineral rights!! Call today for a private showing.