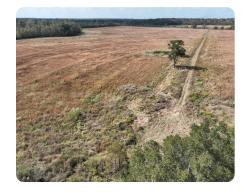

# **PROPERTY SUMMARY**

Large tract of land located in Oberlin, LA - Allen Parish, off of First Street. This tract could have multiple uses which include: a large homestead with plenty of pasture to raise livestock, numerous recreation opportunities (UTV/ATV riding, hunting, etc...), and/or crop production (timber, hay, etc...). Portions of the tract lie in the Town of Oberlin city limits, which provide the tract with some utilities. Coushatta Casino Resort is just 8 minutes away! It has Flood Zone classifications of X & A, per FEMA Flood Maps. As an added bonus, sellers are conveying 100% their mineral rights!! Call today for a private showing.