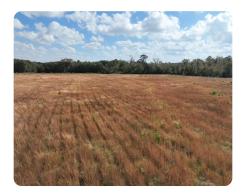

## **PROPERTY SUMMARY**

Large tract of land located in Oberlin, LA - Allen Parish, off of First Street. This tract could have multiple uses which include: a large homestead with plenty of pasture to raise livestock, numerous recreation opportunities (UTV/ATV riding, hunting, etc...), and/or crop production (timber, hay, etc...). Portions of the tract lie in the Town of Oberlin city limits, which provide the tract with some utilities. Coushatta Casino Resort is just 8 minutes away! It has Flood Zone classifications of X & A, per FEMA Flood Maps. As an added bonus, sellers are conveying 100% their mineral rights!! Call today for a private showing.