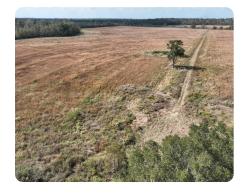

## **PROPERTY SUMMARY**

Large tract of land located in Oberlin, LA - Allen Parish, off of First Street. This tract could have multiple uses which include: a large homestead with plenty of pasture to raise livestock, numerous recreation opportunities (UTV/ATV riding, hunting, etc...), and/or crop production (timber, hay, etc...). Portions of the tract lie in the Town of Oberlin city limits, which provide the tract with some utilities. Coushatta Casino Resort is just 8 minutes away! It has Flood Zone classifications of X & A, per FEMA Flood Maps. As an added bonus, sellers are conveying 100% their mineral rights!! Call today for a private showing.