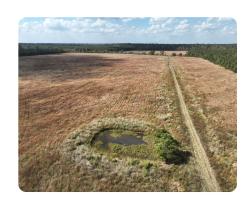

## **PROPERTY SUMMARY**

Large tract of land located in Oberlin, LA - Allen Parish, off of First Street. This tract could have multiple uses which include: a large homestead with plenty of pasture to raise livestock, numerous recreation opportunities (UTV/ATV riding, hunting, etc...), and/or crop production (timber, hay, etc...). Portions of the tract lie in the Town of Oberlin city limits, which provide the tract with some utilities. Coushatta Casino Resort is just 8 minutes away! It has Flood Zone classifications of X & A, per FEMA Flood Maps. As an added bonus, sellers are conveying 100% their mineral rights!! Call today for a private showing.