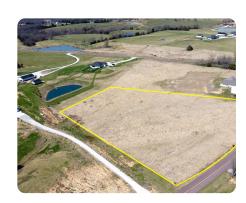

## Ashland Rural Homesites - Lot 3 South

4.93 +/- Acres | Boone County, MO | \$157,500

## **PROPERTY SUMMARY**

Hunter Hills rural homesite! These 5 +/- acre tracts along HWY M have been developed to allow the opportunity to build your dream home. Each of these tracts will have electric and water available. Driveways have been approved and the ground is ready for building.