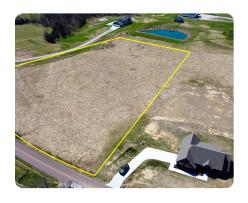

## Ashland Rural Homesites - Lot 3 South

4.93 +/- Acres | Boone County, MO | \$157,500

## **PROPERTY SUMMARY**

Hunter Hills rural homesite! These 5 +/- acre tracts along HWY M have been developed to allow the opportunity to build your dream home. Each of these tracts will have electric and water available. Driveways have been approved and the ground is ready for building.