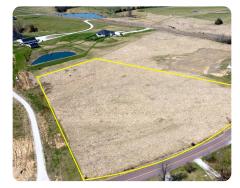

## Ashland Rural Homesites - Lot 3 South

4.93 +/- Acres | Boone County, MO | \$157,500

## **PROPERTY SUMMARY**

Hunter Hills rural homesite! These 5 +/- acre tracts along HWY M have been developed to allow the opportunity to build your dream home. Each of these tracts will have electric and water available. Driveways have been approved and the ground is ready for building.