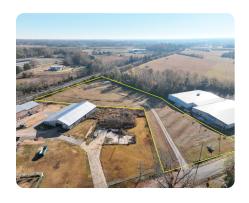

## **PROPERTY SUMMARY**

This multi-use property is located in Linden and boasts 200+/- feet of paved road frontage along Shiloh Street. It features level, open land and 27 RV hook-ups with power, city water, and sewer in place.

The property is ideally suited for RV parking, rental, commercial, or industrial usage and is situated only 18+/- miles from Demopolis, 28+/- miles from Thomasville, 73 miles from Tuscaloosa, and 120 miles from Mobile.