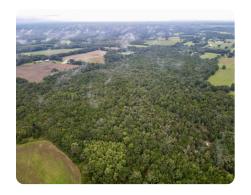

## **PROPERTY SUMMARY**

A gorgeous, dry 80 +/- acres offering an ideal getaway and hunting tract comprised of many large live oaks, mixed pine and hardwood timber, deer and turkey hunting, an interior trail system, and deeded access.

It is located 6 miles from the Choctawhatchee River Wildlife Management Area, 15 minutes from I-10, one hour from Panama City, and approximately 20 minutes from Ponce de Leon, DeFuniak Springs, and Bonifay.