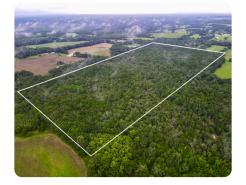

## **PROPERTY SUMMARY**

A gorgeous, dry 80 +/- acres offering an ideal getaway and hunting tract comprised of many large live oaks, mixed pine and hardwood timber, deer and turkey hunting, an interior trail system, and deeded access.

Legal access is confirmed. Power is not available on the property. An ephimeral stream is located in the northeastern corner of the property, which only carries water during storms.

Contact Chandler Guy for more information.