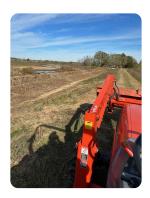

## **PROPERTY SUMMARY**

Great potential duckhole property. Has produced good duck and goose hunting in the past--last hunted in 2021. Recent work has included installation of 10" backend/PTO pump. Just needs a 45 HP tractor to power the pump. Two 14' pit blinds. Levees were recently pulled and packed. Water control structure on north and south fields. Compatible Use Authorizations allow for discing, food plots, Rx fire, firebreaks/trails, buffalo plowing, and moist soil management. Deer hunting is a bonus.