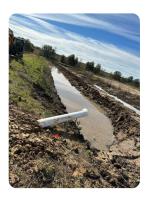

## **PROPERTY SUMMARY**

Great potential duckhole property. Has produced good duck and goose hunting in the past--last hunted in 2021. Recent work has included installation of 10" backend/PTO pump. Just needs a 45 HP tractor to power the pump. Two 14' pit blinds. Levees were recently pulled and packed. Water control structure on north and south fields. Compatible Use Authorizations allow for discing, food plots, Rx fire, firebreaks/trails, buffalo plowing, and moist soil management. Deer hunting is a bonus.