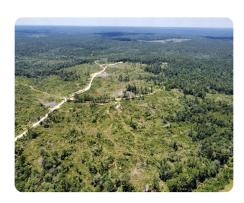

## **PROPERTY SUMMARY**

This recreational and timber investment located near Chatom is a great opportunity to purchase an income-producing tangible asset. Recently clear-cut, this property offers a blank slate for property improvements. Approximately 60 acres are still in standing timber. The internal road system gives access to the majority of the tract. Established food plots provide great hunting opportunities for the abundant wildlife including deer, turkey & small game. Shown by appointment only.