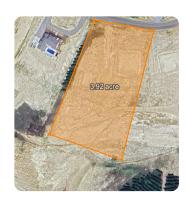

## Lot in Pisgah School District

3.92 +/- Acres | Rankin County, MS | \$176,000

## **ADDRESS**

0 Stull Road Brandon, MS 39047

## LOCATION

Head north on Hwy 25 from Jackson, MS. Turn right on Stull Rd. Property is on the right.