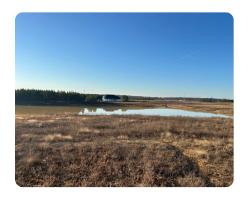

## **PROPERTY SUMMARY**

Build ready lot in the highly desired Pisgah School District. This almost 4-acre lot includes a house and shop pad that are ready to build on. The acreage includes a private pond that is 3.25 acres big and is shared with the neighbors to the east.